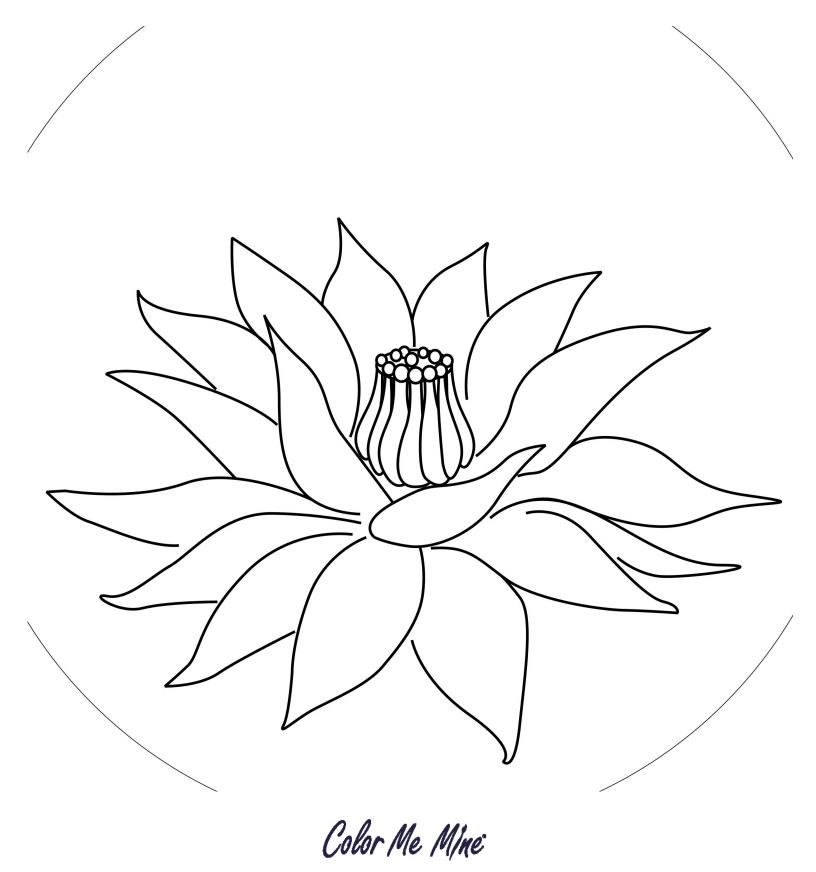

## INSTRUCTIONS

- 1. Trace the lotus flower onto plate using template, tracing paper and a pen. See sample image for positioning.
- 2. Wipe the plate down with damp sponge to remove bisque dust.
- 3. Paint the background around the flower using a medium round brush. Use purples and burgundy colors above the flower. Use blues and greens below the flower. Apply paint in horizontal brush strokes blending the colors in the process.
- 4. Use a small round brush to add shadows to the petals using blue and green.
- 5. Add disstressed green and burgundy swirls across the plate following horizontal order. Apply color onto stamp using a sponge. Swirls can go over the flower.
- 6. Use a liner brush to partly outline the flower petals with blue-green along the bottom and with burgundy along the top.
- 7. Paint the center of the flower using a small round brush. Start with yellow and orange vertical brush strokes. Finish with burgundy dots along the top.
- 8. Paint each flower petal with white. The other colors will show through.
- 9. Add some watery yellow over the flower petals to create more contrast with the background.
- 10. Outline each flower petal with white French Dimensions.
- 11. To complete the design, sponge the rim of the plate with blue-green.