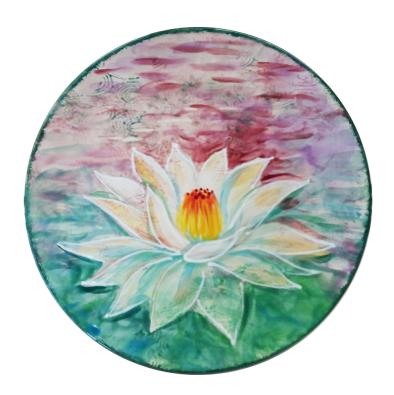

AVERAGE DURATION :

CHALLENGE LEVEL

2 hours

Decorate your space with a Lotus Flower plate.

## LOTUS FLOWER PLATE

THEME Lotus Flower
TAGS Ceramic, Plate, Lotus, Flower

Color Me Mine

## INSTRUCTIONS

- 1. Trace the lotus flower onto plate using template, tracing paper and a pen. See sample image for positioning.
- 2. Wipe the plate down with damp sponge to remove bisque dust.
- 3. Paint the background around the flower using a medium round brush. Use purples and burgundy colors above the flower. Use blues and greens below the flower. Apply paint in horizontal brush strokes blending the colors in the process.
- 4. Use a small round brush to add shadows to the petals using blue and green.
- 5. Add disstressed green and burgundy swirls across the plate following horizontal order. Apply color onto stamp using a sponge. Swirls can go over the flower.
- 6. Use a liner brush to partly outline the flower petals with blue-green along the bottom and with burgundy along the top.
- 7. Paint the center of the flower using a small round brush. Start with yellow and orange vertical brush strokes. Finish with burgundy dots along the top.
- 8. Paint each flower petal with white. The other colors will show through.
- 9. Add some watery yellow over the flower petals to create more contrast with the background.
- 10. Outline each flower petal with white French Dimensions.
- 11. To complete the design, sponge the rim of the plate with blue-green.