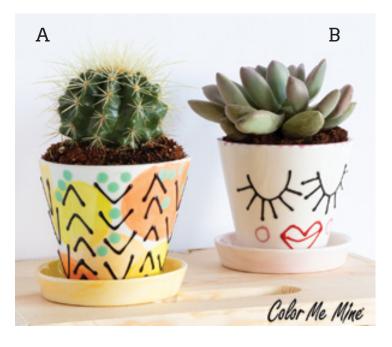

## SWEETHEART & ABSTRACT PLANTERS

Create a fun and colorful ceramic masterpiece for your favorite plant.

## MATERIALS

• Abstract Planter (A) • Sweetheart Planter (B)

• Project A Round Brush CMM Colors: 18-Pumpkin Pie, 57-Squash Blossom, 21-Mango Madness, 17-Margarita, 14-Gum Drop

> • Project B Round Brush, Short Liner Brush CMM Colors: 7-Blush

## INSTRUCTIONS

Project A

1. Paint abstract ovals of Pumpkin Pie, Squash Blossom, Mango Madness, and Margarita all around the planter.

2. Draw pointy lines with the Black Licorice French Dimensions all around the planter.

3. Add accent dots with Gum Drop to fill in any blank spaces.

4. Clear glaze then stilt and fire to Cone 06.

Project B

1. Paint abstract ovals of Pumpkin Pie, Squash Blossom, Mango Madness, and Margarita all around the planter.

2. Draw pointy lines with the Black Licorice French Dimensions all around the planter.

3. Add accent dots with Gum Drop to fill in any blank spaces.

4. Clear glaze then stilt and fire to Cone 06.

Color Me Mine